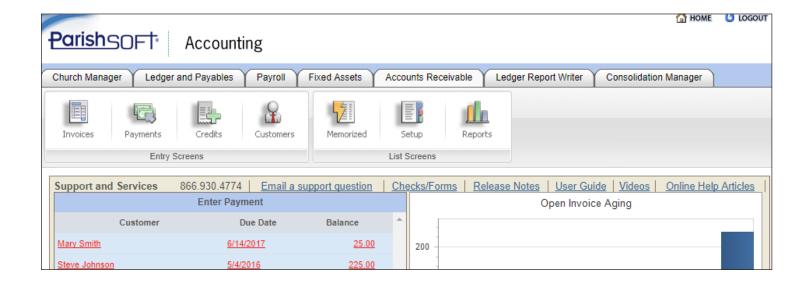

# Streamline Invoice Management

- Dashboard view shows exactly which invoices are due
- Invoices can be customized with your church logo and information
- Powerful, fast reports contain exactly the data you want
- Centralized fund accounting system gives you accurate information that reflects your true, current financial position of receivables and payables